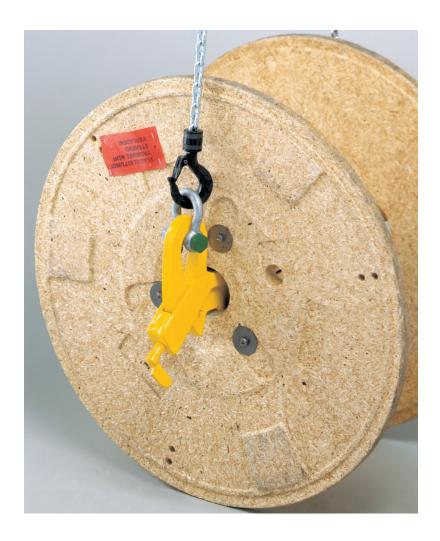

# DL5 Cable drum lug with locking lever

## Working load limit (WLL) 5000 kg

Specifically designed for the transport of cable drums, these clamps are used in pairs together with a two-legged chain sling.

By the spreading of the clamp, it locks inside the drum.

The clamps can be held in place by a locking lever.

Easy handling, light-weight design, and the size of the clamp contribute to the safe transport of all types of cable drums.