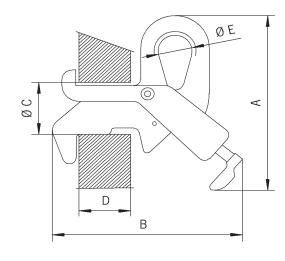

### **Dimensions DL5**

| Model   | DL5 |
|---------|-----|
| A, mm   | 277 |
| B, mm   | 277 |
| Ø C, mm | 82  |
| D, mm   | 85  |
| Ø E, mm | 50  |