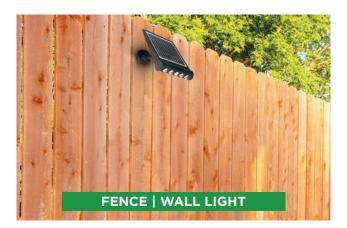

Reliable, long-lasting energy saving solar lights with zero electricity costs

## 8 in 1 Multi-Functional Solar Light



#### **Key Features**







## Easy Cordless Installation Tool Free adjustment





## Applications



















### 2 Light Modes

#### **Sensor Mode:**



Lamp automatically lights up at night and turns to 100% brightness when motion is detected in the range ≤8mtrs, then dim to lower brightness after 20 seconds of no motion.



#### **Constant Mode:**



Lamp automatically lights up at night and keep 100% brightness, after 5 hours or when battery power is less than 30%, lamp turns to Energy Saving Mode: Lamp automatically turns to 100% brightness when motion is detected in the range ≤8mtrs, then turns off after 20 seconds of no motion.

# NexSun Corsican Multi-Functional Solar Light



#### Features:

- Zero Running Costs
- Easy to install and easy to maintain
- Slim modern design
- Foldable angled bracket, giving easy access to secure onto a wall
- Digital PIR motion detection up to 8 metres