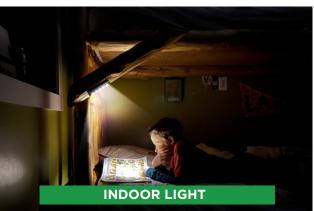

Reliable, long-lasting energy saving solar lights with zero electricity costs

## 8 in 1 Multi-Functional Solar Light



#### **Key Features**







## Easy Cordless Installation Tool Free adjustment





## Applications



















### 2 Light Modes

#### **Sensor Mode:**



Lamp automatically lights up at night and turns to 100% brightness when motion is detected in the range ≤8mtrs, then dim to lower brightness after 20 seconds of no motion.



#### **Constant Mode:**



Lamp automatically lights up at night and keep 100% brightness, after 5 hours or when battery power is less than 30%, lamp turns to Energy Saving Mode: Lamp automatically turns to 100% brightness when motion is detected in the range ≤8mtrs, then turns off after 20 seconds of no motion.

# NexSun Corsican Multi-Functional Solar Light



#### Features:

- Zero Running Costs
- Easy to install and easy to maintain
- Slim modern design
- Foldable angled bracket, giving easy access to secure onto a wall
- Digital PIR motion detection up to 8 me