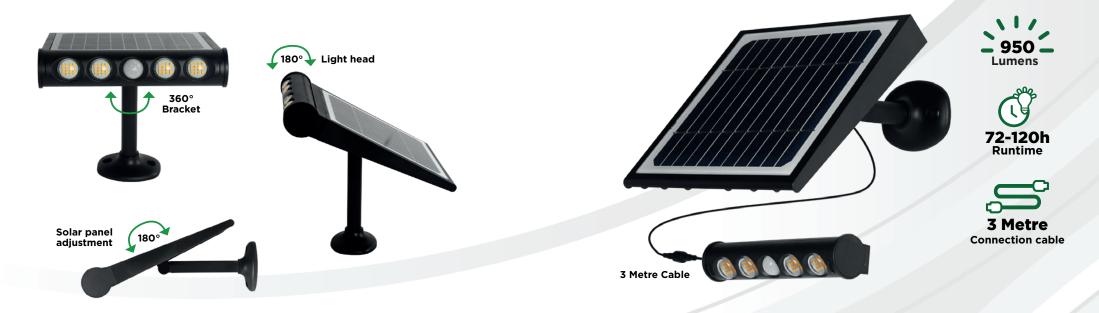

## Easy Cordless Installation Tool Free adjustment

#### Features:

- Zero Running Costs
- Easy to install and easy to maintain
- Slim modern design
- Foldable angled bracket, giving easy access to secure onto a wall
- Digital PIR motion detection up to 8 metres
- Large capacity battery with over charge + over discharge protection
- Superior Build Quality Lightweight, durable ABS + PC housing
- VO Fire proof and Anti Fading housing
- No 240V AC Mains connection required

Supplied with:

Fixings and 3m cable

| 3142     | 950 Lumens                                                            |
|----------|-----------------------------------------------------------------------|
|          | Up to 60m <sup>2</sup> Flood beam                                     |
| ©        | 72 - 120hrs runtime   48 - 72hrs runtime                              |
| MODE     | Adjustable sensor mode   Constant Mode                                |
|          | 8 Metres, 120° Detection angle<br>Lights up for 20 sec when activated |
| <b>*</b> | 4.5Wp 5.5V Mono-crystalline                                           |
|          | 4000mAh 3.7V lithium battery                                          |
| •        | 5-6hrs Charging time                                                  |
|          | IP65                                                                  |
| ŀ        | -20°C -50°C                                                           |
| <u> </u> | 934g                                                                  |
| CODE     | NEXSUN-CORSICAN                                                       |
|          |                                                                       |