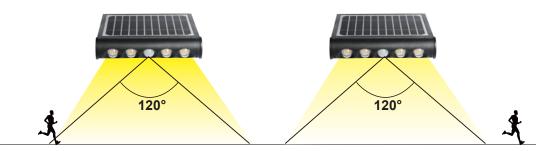

#### **Sensor Mode:**

Lamp automatically lights up at night and turns to 100% brightness when motion is detected in the range ≤8mtrs, then dim to lower brightness after 20 seconds of no motion.

#### **Constant Mode:**

Lamp automatically lights up at night and keep 100% brightness, after 5 hours or when battery power is less than 30%, lamp turns to Energy Saving Mode: Lamp automatically turns to 100% brightness when motion is detected in the range ≤8mtrs, then turns off after 20 seconds of no motion.

#### Features:

- Zero Running Costs
- Easy to install and easy to maintain
- Slim modern design
- Foldable angled bracket, giving easy access to secure onto a wall
- Digital PIR motion detection up to 8 metres
- Large capacity battery with over charge + over discharge protection
- Superior Build Quality Lightweight, durable ABS + PC housing
- VO Fire proof and Anti Fading housing
- No 240V AC Mains connection required