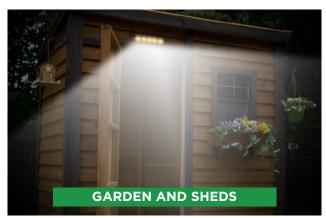

Reliable, long-lasting energy saving solar lights with zero electricity costs

## 8 in 1 Multi-Functional Solar Light



#### **Key Features**







## Easy Cordless Installation Tool Free adjustment





## Applications



















### 2 Light Modes

#### **Sensor Mode:**



Lamp automatically lights up at night and turns to 100% brightness when motion is detected in the range ≤8mtrs, then dim to lower brightness after 20 seconds of no motion.



#### **Constant Mode:**



Lamp automatically lights up at night and keep 100% brightness, after 5 hours or when battery power is less than 30%, lamp turns to Energy Saving Mode: Lamp automatically turns to 100% brightness when motion is detected in the range ≤8mtrs, then turns off after 20 seconds of no motion.

# NexSun Corsican Multi-Functional Solar Light



#### Features:

- Zero Running Costs
- Easy to install and easy to maintain
- Slim modern design
- Foldable angled bracket, giving easy access to secure onto a wall
- Digital PIR motion detection up to 8