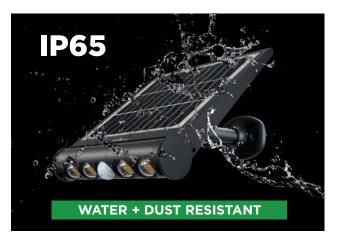

#### Features:

- Zero Running Costs
- Easy to install and easy to maintain
- Slim modern design
- Foldable angled bracket, giving easy access to secure onto a wall
- Digital PIR motion detection up to 8 metres
- Large capacity battery with over charge + over discharge protection
- Superior Build Quality Lightweight, durable ABS + PC housing
- VO Fire proof and Anti Fading housing
- No 240V AC Mains connection required