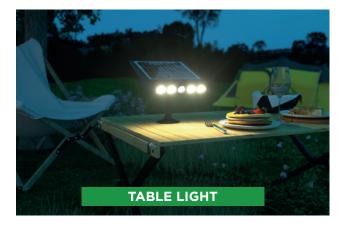

Reliable, long-lasting energy saving solar lights with zero electricity costs

## 8 in 1 Multi-Functional Solar Light



#### **Key Features**







## Easy Cordless Installation Tool Free adjustment





## Applications



















### 2 Light Modes

#### **Sensor Mode:**



Lamp automatically lights up at night and turns to 100% brightness when motion is detected in the range ≤8mtrs, then dim to lower brightness after 20 seconds of no motion.



#### **Constant Mode:**



Lamp automatically lights up at night and keep 100% brightness, after 5 hours or when battery power is less than 30%, lamp turns to Energy Saving Mode: Lamp automatically turns to 100% brightness when motion is detected in the range ≤8mtrs, then turns off after 20 seconds of no motion.

# NexSun Corsican Multi-Functional Solar Light



#### Features:

- Zero Running Costs
- Easy to install and easy to maintain
- Slim modern design
- Foldable angled bracket, giving easy access to secure onto a wall
- Digital PIR motion detection up to 8 metres
- L