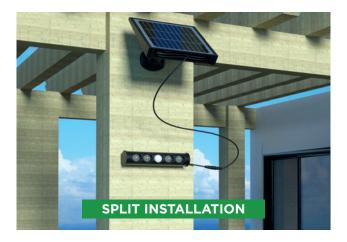

Reliable, long-lasting energy saving solar lights with zero electricity costs

## 8 in 1 Multi-Functional Solar Light



#### **Key Features**







## Easy Cordless Installation Tool Free adjustment





## Applications



















### 2 Light Modes

#### **Sensor Mode:**



Lamp automatically lights up at night and turns to 100% brightness when motion is detected in the range ≤8mtrs, then dim to lower brightness after 20 seconds of no motion.



#### **Constant Mode:**



Lamp automatically lights up at night and keep 100% brightness, after 5 hours or when battery power is less than 30%, lamp turns to Energy Saving Mode: Lamp automatically turns to 100% brightness when motion is detected in the range ≤8mtrs, then turns off after 20 seconds of no motion.

# NexSun Corsican Multi-Functional Solar Light



#### Features:

- Zero Running Costs
- Easy to install and easy to maintain
- Slim modern design
- Foldable angled brac