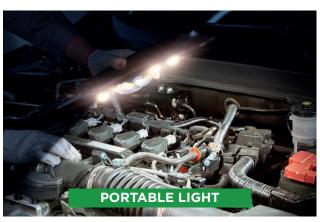

Reliable, long-lasting energy saving solar lights with zero electricity costs

## 8 in 1 Multi-Functional Solar Light



#### **Key Features**







## Easy Cordless Installation Tool Free adjustment





## Applications



















### 2 Light Modes

#### **Sensor Mode:**



Lamp automatically lights up at night and turns to 100% brightness when motion is detected in the range ≤8mtrs, then dim to lower brightness after 20 seconds of no motion.



#### **Constant Mode:**



Lamp automatically lights up at night and keep 100% brightness, after 5 hours or when battery power is less than 30%, lamp turns to Energy Saving Mode: Lamp automatically turns to 100% brightness when motion is detected in the range ≤8mtrs, then turns off after 20 seconds of no motion.

# NexSun Corsican Multi-Functional Solar Light



#### Features:

- Zero Running Costs
- Easy to install and easy to maintain
- Slim modern design
- Foldable angled bracket, giving easy access to secure onto a wall
- Digital PIR motion detection up to 8 metr