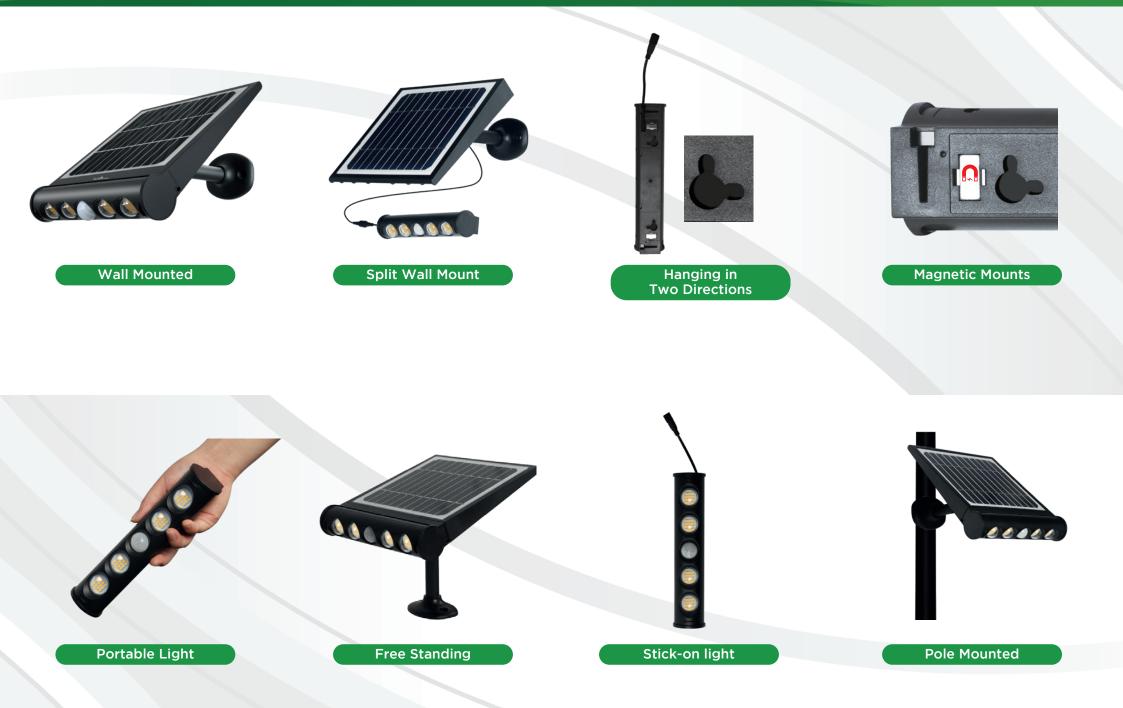

Reliable, long-lasting energy saving solar lights with zero electricity costs

## 8 in 1 Multi-Functional Solar Light



#### **Key Features**







## Easy Cordless Installation Tool Free adjustment





## Applications



















### 2 Light Modes

#### **Sensor Mode:**



Lamp automatically lights up at night and turns to 100% brightness when motion is detected in the range ≤8mtrs, then dim to lower brightness after 20 seconds of no motion.



#### **Constant Mode:**



Lamp automatically lights up at night and keep 100% brightness, after 5 hours or when battery power is less than 30%, lamp turns to Energy Saving Mode: Lamp automatically turns to 100% brightness when motion is detected in the range ≤8mtrs, then turns off after 20 seconds of no motion.

# NexSun Corsican Multi-Functional Solar Light



#### Features:

- Zero Running Costs
- Easy to install and easy to maintain
- Slim modern desi