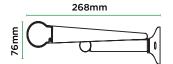

Supplied with:

Fixings and 3m cable

| 3142     | 950 Lumens                                                            |
|----------|-----------------------------------------------------------------------|
|          | Up to 60m <sup>2</sup> Flood beam                                     |
| ©        | 72 - 120hrs runtime   48 - 72hrs runtime                              |
| MODE     | Adjustable sensor mode   Constant Mode                                |
|          | 8 Metres, 120° Detection angle<br>Lights up for 20 sec when activated |
| <b>*</b> | 4.5Wp 5.5V Mono-crystalline                                           |
|          | 4000mAh 3.7V lithium battery                                          |
| •        | 5-6hrs Charging time                                                  |
|          | IP65                                                                  |
| ŀ        | -20°C -50°C                                                           |
| <u> </u> | 934g                                                                  |
| CODE     | NEXSUN-CORSICAN                                                       |
|          |                                                                       |