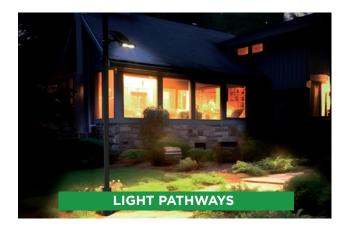

Reliable, long-lasting energy saving solar lights with zero electricity costs

## 8 in 1 Multi-Functional Solar Light



#### **Key Features**







## Easy Cordless Installation Tool Free adjustment





## Applications



















### 2 Light Modes

#### **Sensor Mode:**



Lamp automatically lights up at night and turns to 100% brightness when motion is detected in the range ≤8mtrs, then dim to lower brightness after 20 seconds of no motion.



#### **Constant Mode:**



Lamp automatically lights up at night and keep 100% brightness, after 5 hours or when battery power is less than 30%, lamp turns to Energy Saving Mode: Lamp automatically turns to 100% brightness when motion is detected in the range ≤8mtrs, then turns off after 20 seconds of no motion.

# NexSun Corsican Multi-Functional Solar Light



#### Features:

- Zero Running Costs
- Easy to install and easy to maintain
- Slim modern design
- Foldable angled bracket, giving easy access to secure onto a wall
- Digital PIR motion detection up to 8 metres
-