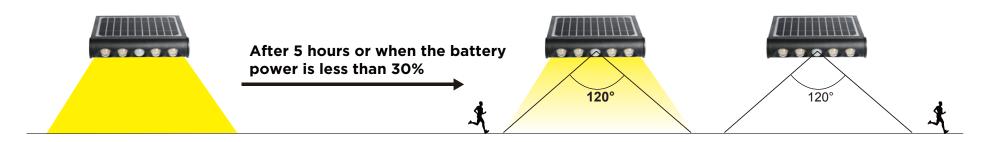

#### **Constant Mode:**

Lamp automatically lights up at night and keep 100% brightness, after 5 hours or when battery power is less than 30%, lamp turns to Energy Saving Mode: Lamp automatically turns to 100% brightness when motion is detected in the range ≤8mtrs, then turns off after 20 seconds of no motion.