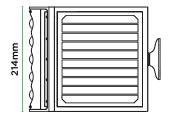

Supplied with:

Fixings and 3m cable

| 3142     | 950 Lumens                                                            |
|----------|-----------------------------------------------------------------------|
|          | Up to 60m <sup>2</sup> Flood beam                                     |
| ©        | 72 - 120hrs runtime   48 - 72hrs runtime                              |
| MODE     | Adjustable sensor mode   Constant Mode                                |
|          | 8 Metres, 120° Detection angle<br>Lights up for 20 sec when activated |
| <b>*</b> | 4.5Wp 5.5V Mono-crystalline                                           |
|          | 4000mAh 3.7V lithium battery                                          |
| •        | 5-6hrs Charging time                                                  |
|          | IP65                                                                  |
| ŀ        | -20°C -50°C                                                           |
| <u> </u> | 934g                                                                  |
| CODE     | NEXSUN-CORSICAN                                                       |
|          |                                                                       |